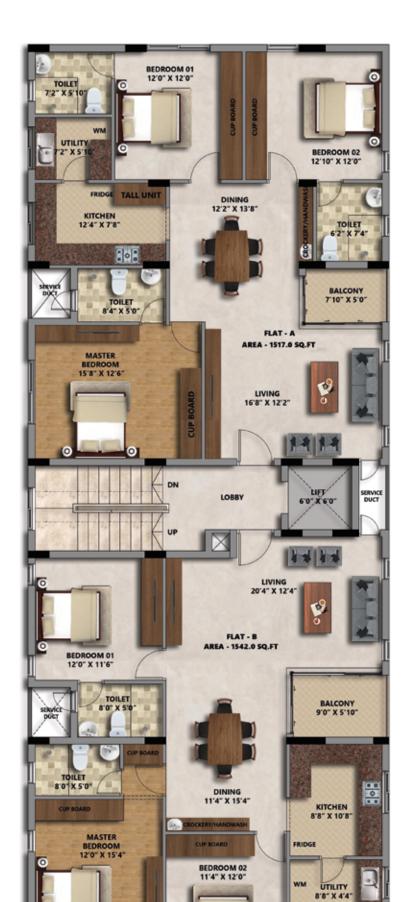

"Find your own Luxurious Abode in Chennai, with Natwest Shelters."

TOILET 8'8" X 5'0"

(1st to 5th Floor)

SITE/STILT FLOOR PLAN

#### ABOUT NATWEST RADHE SHYAM

- 10 Apartments in Stilt + 5 Floors
- 3 BHK Apartments of sizes 1517 sft & 1542 sft
  - 2 Car Parks per flat
  - Land Area 5778 sft
- Provision for charging points in each parking space for EVs
  - Built according to the principles of Vasthu
- Close to Anna Salai, Nandanam Metro Station
  - Centrally located