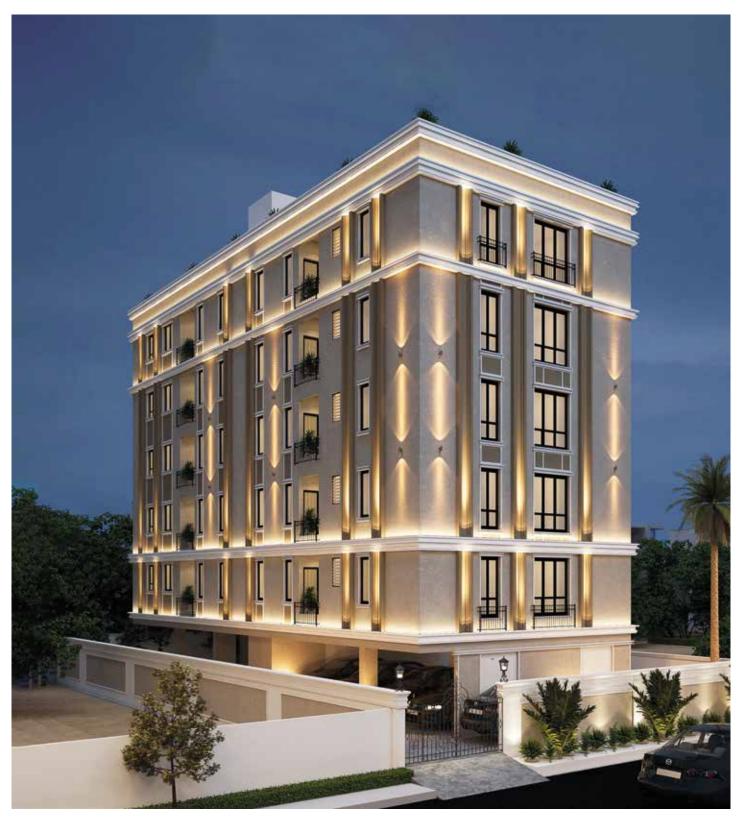

"Find your own Luxurious Abode in Chennai, with Natwest Shelters."

TOILET 8'8" X 5'0"

(1st to 5th Floor)

SITE/STILT FLOOR PLAN

#### ABOUT NATWEST RADHE SHYAM

- 10 Apartments in Stilt + 5 Floors
- 3 BHK Apartments of sizes 1517 sft & 1542 sft
  - 2 Car Parks per flat
  - Land Area 5778 sft
- Provision for charging points in each parking space for EVs
  - Built according to the principles of Vasthu
- Close to Anna Salai, Nandanam Metro Station
  - Centrally located