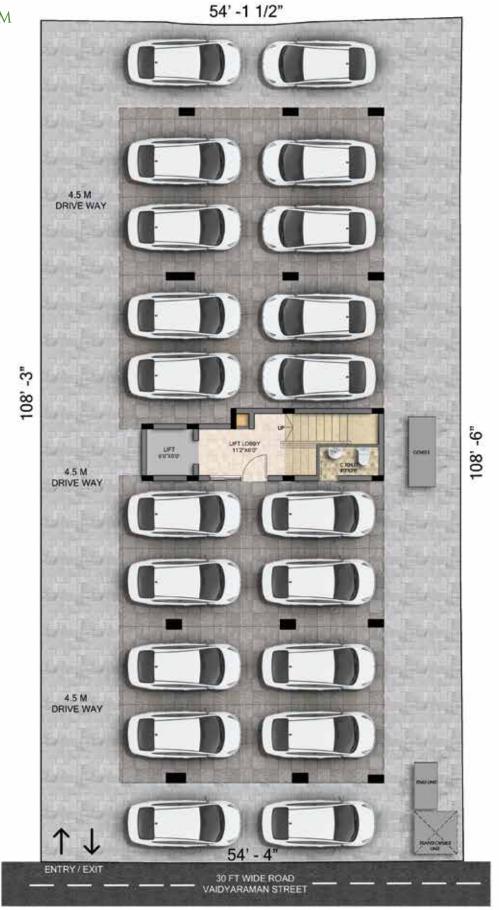

"Find your own Luxurious Abode in Chennai, with Natwest Shelters."

TOILET 8'8" X 5'0"

(1st to 5th Floor)

SITE/STILT FLOOR PLAN

#### ABOUT NATWEST RADHE SHYAM

- 10 Apartments in Stilt + 5 Floors
- 3 BHK Apartments of sizes 1517 sft & 1542 sft
  - 2 Car Parks per flat
  - Land Area 5778 sft
- Provision for charging points in each parking space for EVs
  - Built according to the principles of Vasthu
- Close to Anna Salai, Nandanam Metro Station
  - Centrally located