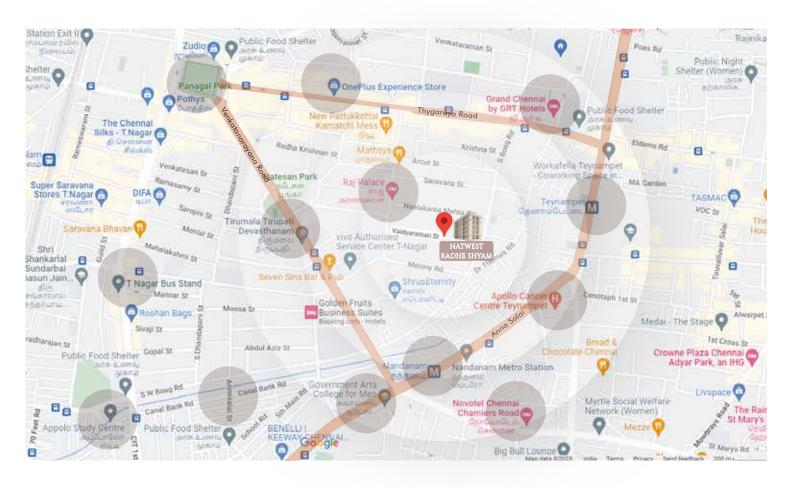

### CENTRALIZED LOCATION

T Nagar is a neighbourhood in the city of Chennai. It was constructed between 1923 and 1925 by the Madras Presidency government of the Raja of Panagal. The neighbourhood is considered the biggest shopping district in India by revenue.

The site has close proximity from the site to central locations such as shopping malls, airport, railway stations, metro, schools, colleges, restaurants, temples and hospitals.

E-mail: natwestshelters@gmail.com
For more details contact: +91 98409 65109